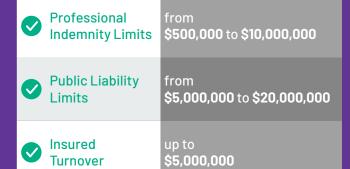

### Public Liability

BizCover for Brokers has 5 leading insurers

Limits

**Occupations** 

**Employees** 

\$5,000,000 &

\$10,000,000

\$20,000,000

to choose from

6,000+

up to

100