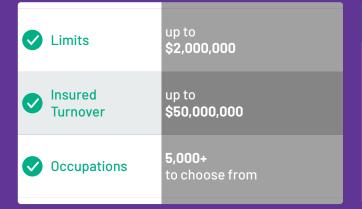

## Public Liability

BizCover for Brokers has 5 leading insurers

Limits

**Occupations** 

**Employees** 

\$5,000,000 &

\$10,000,000

\$20,000,000

to choose from

up to

6,000+

up to

100