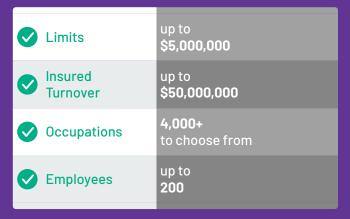

## Examples of occupations we cannot cover:

Churches

) \_ . . . .

× Pubs & clubs

× Tattoo parlours

Brothels

| Limits           | up to<br><b>\$20,000,000</b> |
|------------------|------------------------------|
| Insured Turnover | up to<br><b>\$50,000,000</b> |
| Occupations      | 6,000+<br>to choose from     |
| Employees        | up to<br><b>100</b>          |
|                  |                              |