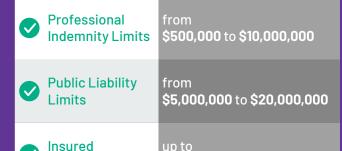

# Professional Indemnity

BizCover for Brokers has 5 leading insurers

Limits

up to

up to

650+

\$10,000,000

\$10,000,000

# Public Liability

BizCover for Brokers has 5 leading insurers

Limits

**Occupations** 

**Employees** 

\$5,000,000 &

\$10,000,000

\$20,000,000