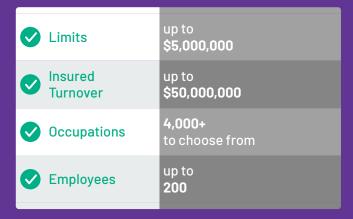

# Examples of occupations we cannot cover:

Churches

× Pubs & clubs

× Tattoo parlours

× Brothels

| ✓ Limits         | up to<br><b>\$20,000,000</b> |
|------------------|------------------------------|
| Insured Turnover | up to<br><b>\$20,000,000</b> |
| Occupations      | 6,000+<br>to choose from     |
| Employees        | up to<br><b>200</b>          |